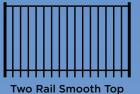

#### Aluminum Fence Styles Available

**General Specifications (Fence Section and Gate):** 