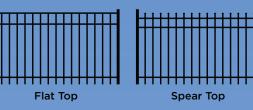

#### Aluminum Fence Styles Available

**General Specifications (Fence Section and Gate):** 