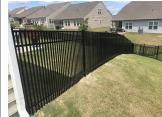

**ALUMINUM / VINYL FENCES**: We use aluminum from a local supplier that is based out of the Charlotte NC area - they are a great manufacturer -- most fence companies uses their materials. They provide a limited lifetime warranty on the fence itself - it will not peel, fade, or crack -- although it is a scratchable material, you do not need to worry about the screws rusting or the fence pigment changing. We also provide a lifetime warranty on our workmanship and labor -- we use concrete in every post hole and provide free gate adjustments for life.

WE USE CONCRETE IN EVERY POST HOLE - Aluminum fences will have 20 - 30 lbs of concrete per each post hole, while wood and vinyl fences will have 30 - 40 lbs of concrete per each post hole. There is always a little bit more at the gate hinge post to help prevent gate sagging in the future. We always dig approx 2FT in the ground and use a dry-mix cement.