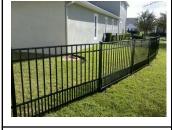

**ALUMINUM / VINYL FENCES**: We use aluminum from a local supplier that is based out of the Charlotte NC area - they are a great manufacturer -- most fence companies uses their materials. They provide a limited lifetime warranty on the fence itself - it will not peel, fade, or crack -- although it is a scratchable material, you do not need to worry about the screws rusting or the fence pigment changing. We also provide a lifetime warranty on our workmanship and labor -- we use concrete in every post hole and provide free gate adjustments for life.

WE USE CONCRETE IN EVERY POST HOLE - Aluminum fences will have 20 - 30 lbs of concrete per each post hole, while wood and vinyl fences will have 30 - 40 lbs of concrete per each post hole. There is always a little bit more at the gate hinge post to help prevent gate sagging in the future. We always dig approx 2FT in the ground and use a dry-mix cement.