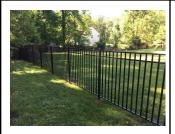

**ALUMINUM / VINYL FENCES**: We use aluminum from a local supplier that is based out of the Charlotte NC area - they are a great manufacturer -- most fence companies uses their materials. They provide a limited lifetime warranty on the fence itself - it will not peel, fade, or crack -- although it is a scratchable material, you do not need to worry about the screws rusting or the fence pigment changing. We also provide a lifetime warranty on our workmanship and labor -- we use concrete in every post hole and provide free gate adjustments for life.

WE USE CONCRETE IN EVERY POST HOLE - Aluminum fences will have 20 - 30 lbs of concrete per each post hole, while wood and vinyl fences will have 30 - 40 lbs of concrete per each post hole. There is always a little bit more at the gate hinge post to help prevent gate sagging in the future. We always dig approx 2FT in the ground and use a dry-mix cement.